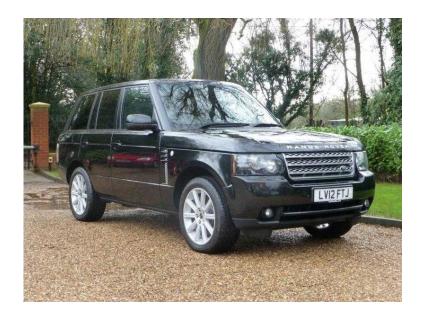

## Land Rover Range Rover 2012 (360 GBP)

East of England, Hertfordshire https://www.freeadsz.co.uk/x-237999-z

Rear DVD/Entertainment, Reversing Camera, Heated and Cooled seats, TD V8, Long MOT. All usual dealer facilities, Finance arranged, Warranty, part exchange considered, Credit (fees apply) & Debit cards accepted, All cars are HPI checked and certified clear, viewing by appointment (as not all cars are stored on site), including evenings. Goto www.carstable.co.uk for more pictures.

ABS, Immobiliser, Traction Control, Power Steering, Climate Control, Cruise Control, Full Leather, Quick-Clear Screen, Heated Seats, Electric Seats, Sunroof, Trip Computer, Satellite Navigation, Rear Wash/wipe, Front Fog Lamps, Stability Control, Parking Sensors, Height Adjustable Seat, Memory Seats, Adjustable Steering Column, Powered Folding Mirrors, Headlamp Jetwash, Multi-function Steering Wheel, Xenon Headlamps, Auto Lighting, Rain-Sensing Wipers, Rear Headrests, Front Centre Armrest, Retractable Headrests, Colour SatNav, Child Locks, Folding Rear Seats, Head Restraints, Rear Armrest, Lumbar Adjustment, Steering Wheel Audio Controls, iPod Connectivity, Bluetooth, Isofix, Harman Kardon, Push Button Start, Parking Camera, 6 CD Autochanger, 2