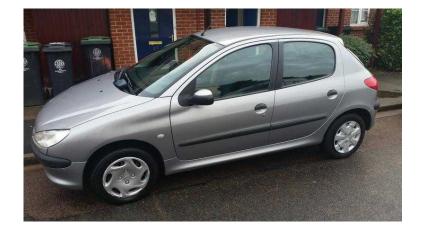

## Peugeot 206 2002 (495 GBP)

Location **East of England, Bedfordshire** https://www.freeadsz.co.uk/x-238037-z

Great runner MOT until 24th March Cheap to tax and insure Ideal first car Only selling due to having a baby and needing more space;