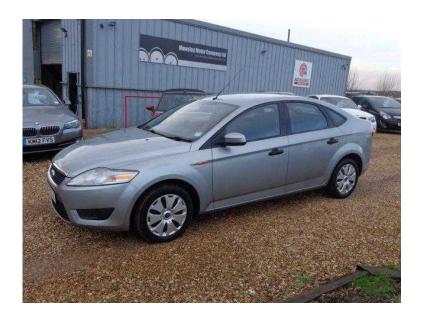

## Ford Mondeo 2010 (3,990 GBP)

Location **East of England, Bedfordshire** https://www.freeadsz.co.uk/x-238038-z

Air Conditioning, Cruise Control, Voice Control System, 6000CD RDS EON Stereo CD/Radio with Portable Music Player Connection Socket, Advanced Bluetooth Hands-Free, Alarm Thatcham (Category 1) Approved Perimeter and Volume Sensing, Electrically Operated Front Windows with One Shot Lowering/Closing and Global Opening/Closing, Quickclear Heated Front Windscreen, Tinted Glass. 5 seats, SILVER, All major Credit and Debit cards accepted, Finance arranged, Autoguard Warranties available, £3,990 p/x welcome Air Conditioning, Cruise