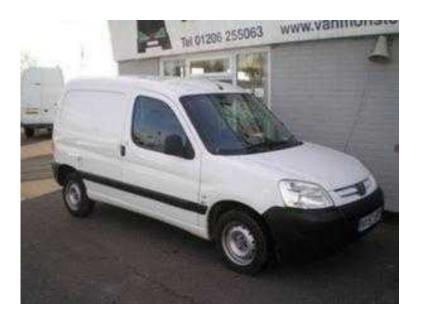

## Peugeot Partner 2008 (2,695 GBP)

Location London, London https://www.freeadsz.co.uk/x-238154-z

CHOICE OF ROAD TAX OR ROOF BARS IN FULL PRICE ALONG WITH 2 YEAR WARRANTY, 800 payload, 2 seats, WHITE, Direct From EDF, Fully Maintained By BT FLEET. Twin Side Doors & Air-Conditioning. Power Steering, Central Locking, CD Player, Long MOT, Recently Serviced, All Major Debit & Credit Cards Accepted, Competitive Finance Available, Tel 01306 713512 or 07789 501424. Open 7 Days A Week, FREE 2 YEAR WARRANTY. £2,695 Central Locking, Power Steering, CD