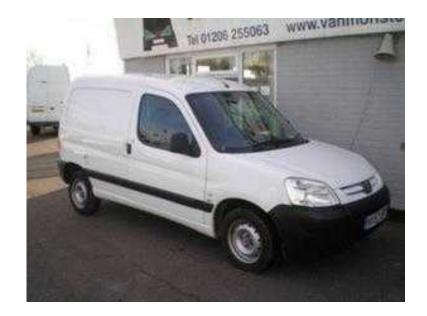

## Peugeot Partner 2008 (3,195 GBP)

Location London, London https://www.freeadsz.co.uk/x-238156-z

CHOICE OF 6 MONTHS TAX OR ROOF BARS IN FULL PRICE, 24 months warranty, 6 months tax, 800 payload, 2 seats, WHITE, Direct From EDF, Fully Maintained By BT FLEET. Twin Side Doors & Air-Conditioning. Power Steering, Central Locking, CD Player, Long MOT, Recently Serviced, All Major Debit & Credit Cards Accepted, Competitive Finance Available, Tel 01306 713512 or 07789 501424. Open 7 Days A Week, FREE 2 YEAR WARRANTY. £3,195 Central Locking, Power Steering, CD