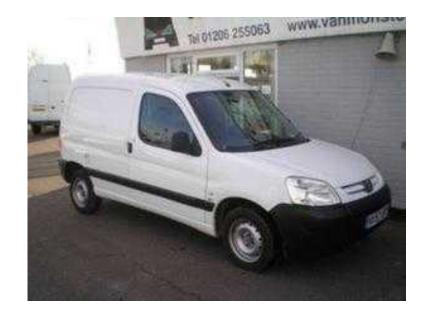

## Peugeot Partner 2008 (2,995 GBP)

Location London, London https://www.freeadsz.co.uk/x-238158-z

CHOICE OF ROOF BARS OR ROAD TAX IN FULL PRICE, 800 payload, 2 seats, WHITE, Direct From EDF, Fully Maintained By BT FLEET. Twin Side Doors & Air-Conditioning. Power Steering, Central Locking, CD Player, Long MOT, Recently Serviced, All Major Debit & Credit Cards Accepted, Competitive Finance Available, Tel 01306 713512 or 07789 501424. Open 7 Days A Week, FREE 2 YEAR WARRANTY. £2,995
Central Locking, Power Steering, CD