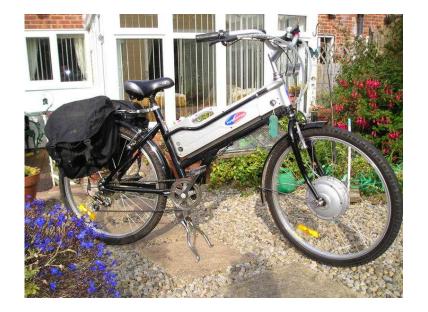

## **POWABYKE 6 SPEED EURO (285 GBP)**

Location Northern Ireland, County Durham https://www.freeadsz.co.uk/x-238169-z

EXCELLENT CONDTION WITH CENTRE STAND
RECENT NEW BATTERY PACK
TYRES AS NEW
FITTED WITH COMFORT HANDLE BARS
FITTED WITH HYDROLIC SEAT POST & GEL SEAT
ALUMINIUM FRAME SOLD WITH NEW UNUSED HELMET
CHARGER & SPARE FUSES
SPARE FRONT SPOKES
ORIGINAL SEAT & SEAT POST
ORIGINAL HANDLE BARS
NEW SPARE INNER TUBE
CYCLE PUMP
PANNIERS AND CARRIER
2 KEYS
SPEED & DISTANCE LOG SPECIFICATIONS.

Range on pedal assist 30 miles

Maximum recommended rider weight = 17 Stone. Reluctant Sale due to

Range on full power 20 miles

26" wheels Max speed 24kph