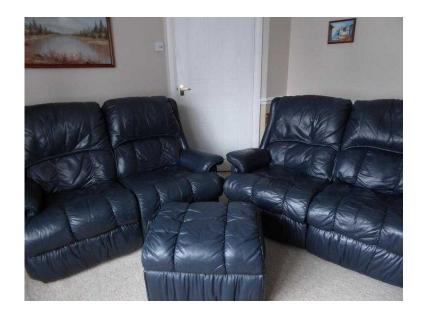

## **LEATHER RECLINING SOFAS (250 GBP)**

Location **South East, Surrey** https://www.freeadsz.co.uk/x-238335-z

Two manual Navy leather reclining sofas + storage stool. VGC

|          | LEATHER RECLINING SOFAS                   |
|----------|-------------------------------------------|
|          | https://www.freeadsz.co.uk/x-2383<br>35-z |
|          | LEATHER RECLINING<br>SOFAS                |
|          | https://www.freeadsz.co.uk/x-2383<br>35-z |
|          | LEATHER RECLINING<br>SOFAS                |
|          | https://www.freeadsz.co.uk/x-2383<br>35-z |
|          | LEATHER RECLINING<br>SOFAS                |
|          | https://www.freeadsz.co.uk/x-2383<br>35-z |
|          | LEATHER RECLINING<br>SOFAS                |
|          | https://www.freeadsz.co.uk/x-2383<br>35-z |
|          | LEATHER RECLINING<br>SOFAS                |
|          | https://www.freeadsz.co.uk/x-2383<br>35-z |
|          | LEATHER RECLINING<br>SOFAS                |
|          | https://www.freeadsz.co.uk/x-2383<br>35-z |
|          | LEATHER RECLINING<br>SOFAS                |
|          | https://www.freeadsz.co.uk/x-2383<br>35-z |
|          | LEATHER RECLINING<br>SOFAS                |
| <b>1</b> | https://www.freeadsz.co.uk/x-2383<br>35-z |
|          | LEATHER RECLINING<br>SOFAS                |
|          | https://www.freeadsz.co.uk/x-2383<br>35-z |