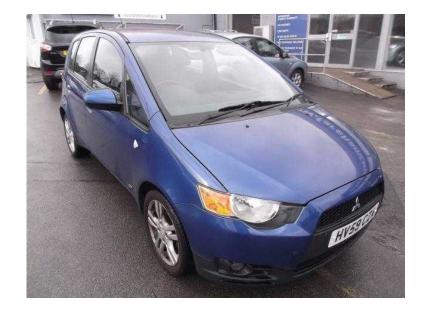

## Mitsubishi Colt 2009 (3,300 GBP)

Location **South West, Isle Of Wight** https://www.freeadsz.co.uk/x-238482-z

Air-Conditioning, Cruise Control, Alloy Wheels (16in), Computer (Driver Information System), Electric Windows (Front/Rear), In Car Entertainment (Radio/CD), Tinted Glass (Rear Windows). 5 seats, BLUE, Part exchange welcome, Drive away insurance, Open 7 days a week Mon-Fri 9-6 Sat 9-4 Sun 10-4, Experian auto check clear, £3,300 Cruise