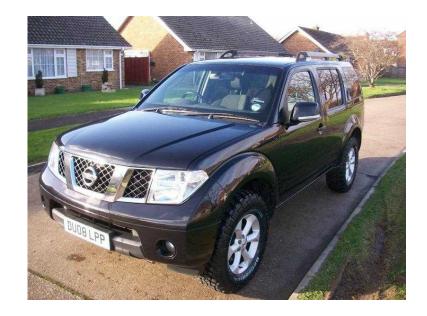

## Nissan Pathfinder 2008 (7,495 GBP)

Location **South West, Isle Of Wight** https://www.freeadsz.co.uk/x-238496-z

ABS, Air Bag, Immobiliser, Alarm, Remote Alarm, Central Locking, Remote Central Locking, Power Steering, Air Conditioning, Electric Windows, CD Player, Rear Wash/wipe, Electric Mirrors, Roof Rails, Front Fog Lamps, Tow Pack, Adjustable Steering Column, Multi-function Steering Wheel, Radio, Metallic Paintwork, Colour Coded