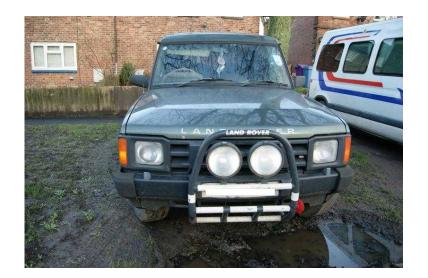

## Land Rover Discovery 1993 200 tdi For Spares Or Repair Mot (600 GBP)

Wales, Clwyd Location https://www.freeadsz.co.uk/x-238592-z

1993 LAND ROVER DISCOVERY 200 TDI SELLING FOR SPARES OR REPAIR CAR IS STILL USED ON A DAILY BASIS, NEVER BEEN OFF ROAD THERE IS 1 PREVIOUS KEEPER THEN MYSELF I HAVE HAD THIS LAND ROVER FOR ALMOST 11 YEARS HAD THOUSANDS SPENT OVER THE YEARS ON IT A LOT OF HISTORY EXELLENT ENGINE AND ONE OF THE BEST GEARBOX I HAVE HAD ON A DISCOVERY NO SLOPPY GEARS OR CRUNCHING SELLING FOR SPARES OR POSSIBLY MAKE A GOOD OFF ROADER HAD THE CAMBELT CHANGED 5 MONTHS AGO WHEN I HAD THE HEAD RE DONE BOOT FLOOR WAS DONE 2 YEAR AGO THIS WILL DRIVE ANYWHERE I TRUST IT 100% SHOWING ITS AGE NOW THE MAIN REASON FOR SPARES OR REPAIR THE STEERING BOX HAS A LEAK AND EVERY