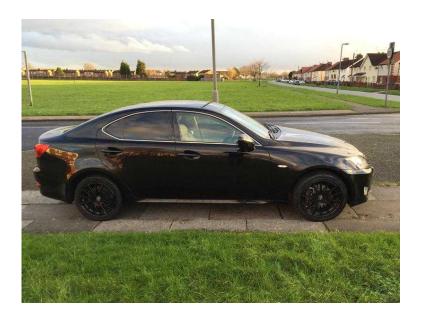

## Lexus IS 220D (4,400 GBP)

Location Wales, Clwyd https://www.freeadsz.co.uk/x-238593-z

Diesel Very good condition. full Lexus service history. good tyres all round. no leaks on engine compartment, very clean. 102 thousand miles, mainly motorway. very economical. Nothing at all broken, everything works, no damage. lots and lots of extras, electric folding mirrors. heated seats, A/C seats multi disc CD player lexus fitted hands free Bluetooth system, very good. parking sensors beige leather. Heated windscreen key less start/ Stop and entry doors. Alloy wheels Runs and drives perfect, no issues at all. Call Kenny on: 07962968329 ;