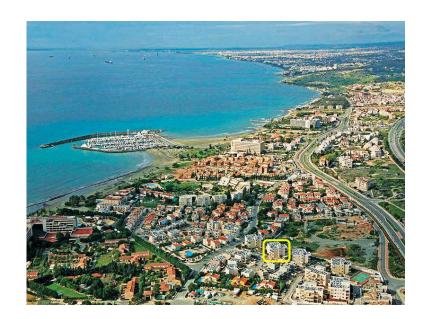

## Cyprus holiday Apartments to Let in Paphos and Limassol (240 GBP)

South East, Surrey Location https://www.freeadsz.co.uk/x-239355-z

Two 2 bedroom apartments to Let in Cyprus. One in Paphos and the other in Limassol. See our website for more details www.kevinscyprusapartments.com Pathos: This is a beautiful two bedroom ground floor apartment. It has a large rear patio and garden. It is only 4km from Paphos Airport. The village of Mandria is but a 5 minute walk from the apartment. Set on the ground floor of a modern complex, surrounded by Orange groves, this contemporary apartment is the perfect pad for a truly special holiday by the Mediterranean Sea. The village has excellent Tavernas and modern restaurants including the fantastic "Fish and Chip restaurant". Limassol: The apartment features a well-furnished open-plan living area with large sofa and kitchen with all modern facilities. Main double bedroom and second bedroom with bunk beds and a further single, sleeping 5 comfortably. The Open plan living area leads on to a large sunny balcony with a table and four chairs for outside dining. Sea views from the balcony. Fully tiled bathroom with shower over. Washing machine, Ironing board and Iron, clothes air dryer. Ideal family accommodation with plenty of space, comfortably furnished. The apartment is located between the famous 5-star Le Meridien and St Raphael Hotels in the historic area of Amathus. Communal swimming pool with gated access, plunge pool, WC's, changing rooms and showers, sun loungers and umbrellas. The tennis court can be reserved in advance at no extra charge. The apartment has it own marked parking spot to the rear. Smoking is not permitted in the apartment, but to the outside balcony. 5 minutes walk to the sandy beach. Other beaches nearby include Lady's Mile, Governor's Beach, Kourion Beach and Pissouri.