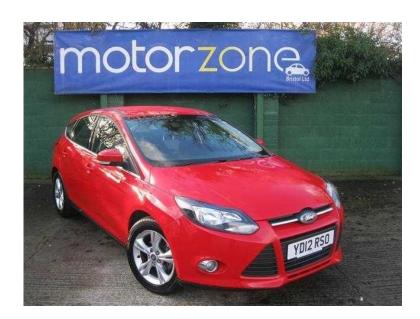

## Ford Focus 2012 (7,499 GBP)

Location Wales, South Glamorgan https://www.freeadsz.co.uk/x-240192-z

Cloth Upholstery, Anti Lock Brakes, Curtain Airbags, Driver Airbag, ISOFIX, Passenger Airbag, Electronic Brake Assistance (EBA), Electronic Brakeforce Distribution (EBD), Electronic Stability Programme (ESP), Air Conditioning, Remote Central Locking, Alloy Wheels, Power Assisted Steering (PAS), Traction Control, Alarm, Front Electric Windows, Bluetooth Preparation (Phone), Heated Front Windscreen, CD Radio, DAB Radio, Electric & Heated Door Mirrors, Front Fog Lights, USB and AUX, Height Adjustable Drivers Seat, Lumbar Support, Steering Column - Adjustable, Fuel Computer, Split Rear Seats, Leather Steering Wheel, Pollen Filter, Solid Paint, Parking sensors, SERVICE HISTORY, Trip