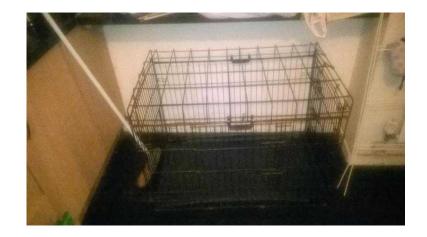

## medium dog cage (20 GBP)

Location Wales, South Glamorgan https://www.freeadsz.co.uk/x-240360-z

medium cage for dog black metal cage with hard plastic base has two entrances one on the side plus one at front of cage both sliding lockable can be collapsed for easy transportation and storage ideal for most