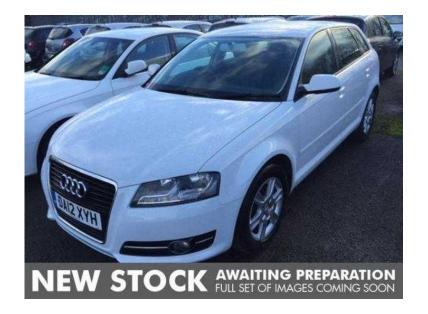

## Audi A3 2012 (10,500 GBP)

Location Wales, South Glamorgan https://www.freeadsz.co.uk/x-240962-z

Manual Air Conditioning, 16in x 6.5J 7 Arm Design Alloy Wheels with 205/55 R16 Tyres and Locking Wheel Bolts, Audi Chorus Radio/Single CD Player, Driver Information System DIS, Electric Front and Rear Windows, Heat Insulating Glass, Thatcham Category 1 Alarm, Power Assisted Steering, Traction Control, ABS, Alarm, Audio Remote Control, Multiple Airbags, Electric Door Mirrors, Folding Rear Seats, Electric Windows, Front Fog Lights, Heated Door Mirrors, Height Adjustable Drivers Seat, RDS Radio And CD Player, Immobiliser, Remote Central Locking, Service Indicator, Trip Computer, Steering Wheel Rake Adjustment, Internet Special Offer Price PX Welcome On Site Price Only RAC APPROVED Cars Price Matched Daily for Guaranteed Value for Money Minutes from Bristol and Taunton Just over the bridge from Cardiff Carbase the largest used car dealer in the South West Within easy reach of the M5 M4 M6 and M25 Carbase Buy with Confidence Lympsham branch