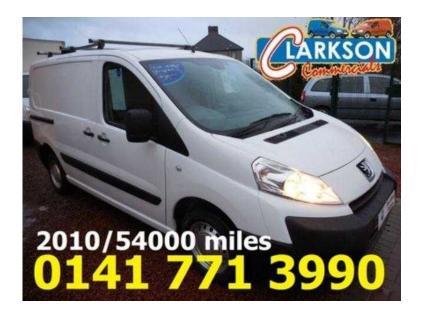

## **Peugeot Expert 2010 (5,450 GBP)**

Location **Scotland, Strathclyde** https://www.freeadsz.co.uk/x-240969-z

Yes again another lovely low mileage one owner van on offer at Clarksons 2010 Peugeot Expert L1H1 1.6HDi, ex West Lothian Council (Playground inspection duties), 54000 miles, great spec twin side doors, twin passenger seat, three bar roof rack, towbar, overhead cabin storage, remote locking etc. Ply lined with heavy duty rear floor. Spotless and damage free on the bodywork, plastics all in good order, exceptionally clean upholstery... overall a cracking van thats clearly been treated with great care from new lovely original condition throughout ( and your cant replicate originality ) call me, Barry Clarkson, or any of the team for friendly assistance all vehicles fully checked & inspected by our own workshops. Since 1978 we have been selling light commercials across the entire UK from Glasgow to Inverness, London & Birmingham, Manchester, Leeds, Liverpool & Newcastle and closer to home in Edinburgh, Dundee and Aberdeen. As well as all the Scottish Islands.\*\*Some of our vehicles may be fitted with speed limiters\*\* Please quote SM59