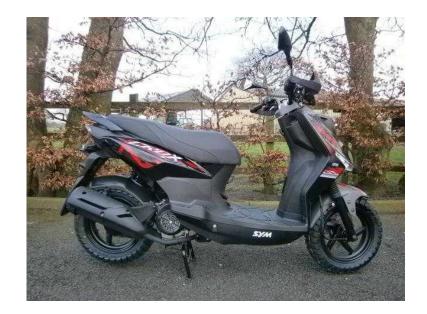

## Sym CROX 125 2016 (1,599 GBP)

Location **North, Merseyside** https://www.freeadsz.co.uk/x-241174-z

2016, 8.9 PERCENT FINANCE UP TO 48 MONTHS, Brand new Sym Crox now available at KJM Superbikes, Based on the Jet 4 this is a snappy little scooter with Hand Guards, Knobbly style tyres, LED running lights, Projector main beam headlight, Off Road Styling, and a Larger Wavy Brake Front Disc Brake, available in blue and black, deposits from 100 deposit, we can also offer nationwide delivery, px also welcome, CBT arranged, clothing package also available from 99.00, call KJM Superbikes on 01257 451656 for.