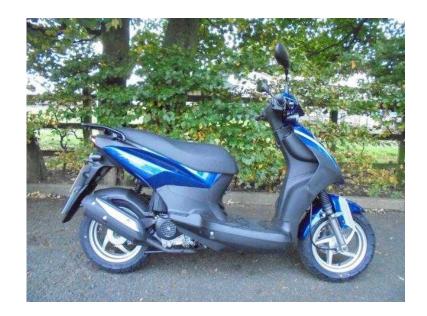

## Sym Symply 2016 (999 GBP)

Location **North, Merseyside** https://www.freeadsz.co.uk/x-241185-z

2016, Sym Simply 50, Here at KJM we have a limited number of Simply 50 scooters, priced at just 999.00 and come with 2 years warranty, fantastic build quality and easy to maintain, 100 plus MPG, just 17 a year to tax, the perfect commuter or first bike, we can offer nationwide delivery, px also welcome, finance arranged if,