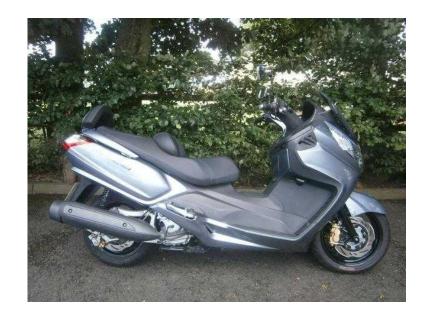

## Sym Maxsym 2012 (3,199 GBP)

Location North, Cheshire https://www.freeadsz.co.uk/x-241813-z

2012/12, 822 Miles, ZERO PERCENT FINANCE, 235.00 DEPOSIT, 36 MONTHS AT JUST 83.33, Superb 1 owner from new Sym Maxsym 400i in grey, this bike has covered just 822 miles from new and comes complete with the owners handbook and service book with FSH, both keys, The Maxsym 400 is one of the best built large scooters available with excellent performance and reliability, large under seat storage, center stand, parking brake, this bike is in top condition and with this mileage its not to be missed, call in or contact KJM Superbikes on 01257 451656, we can offer low cost finance, px and delivery.