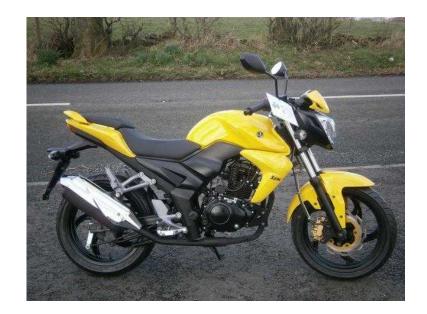

## Sym Wolf 2016 (1,999 GBP)

Location **North, Cheshire** https://www.freeadsz.co.uk/x-241815-z

2016, Sym Wolf 125, Available in white, yellow or black, comes with a very reassuring 3 year warranty, the wolf 125 comes with a smart LCD dash, LED lights, five-spoke alloy wheels, nimble handling and a comfortable riding position, now available on 8.9 APR low cost finance, call KJM Superbikes on 01257 451656, we can also offer nationwide delivery, px.