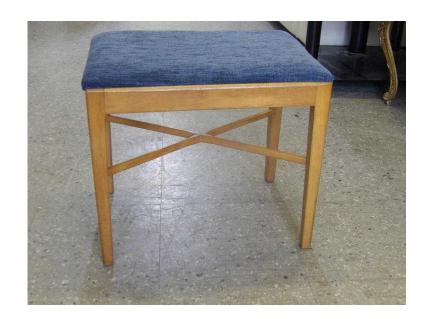

## Meredew Dressing Table Stool Recovered In A Blue Fabric (25 GBP)

**South East, West Sussex** Location https://www.freeadsz.co.uk/x-247737-z

Dressing table stool by Meredew, been recovered by our in house restoration team Measures H41cm, W46cm, D32cm View this & lots more at The Recycled Goods Factory's 5000 sq ft Showroom OPEN 7 days a week The Recycled Goods Factory, 44 Chartwell Rd, Lancing Business Park, BN15 8UE OPEN Mon-Sat 10am-7pm & Sunday 12-4pm Free & Easy Onsite Parking www.TheRGF.co