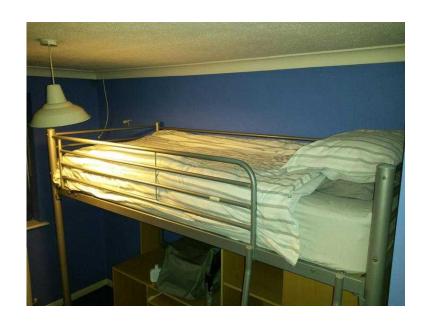

## STEEL FRAME HIGH BED WITH INTEGRATED DESK amp WARDROBE (60 GBP)

**South East, West Sussex** Location https://www.freeadsz.co.uk/x-247740-z

Good condition high bed with integral desk and wardrobe. 18 Months old. Non smoking. Can include mattress if required. 3ft mattress. 1.5M from floor to mattress base. Total height 185cm. was £399 new. call 07790 221737 REDUCED TO £60 ONO FOR QUICK