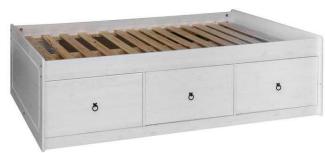

## Corona White Pine 3ft Single Cabin Bed from Southern Home Furnishings (259 GBP)

South East, West Sussex Location https://www.freeadsz.co.uk/x-247744-z

Corona White Wash Pine 3ft Single Bed with 3 Storage Drawers from Southern Home Furnishings. Available for FREE local home delivery or view or collect in store from Wick Street, Littlehampton, BN17 7JN. The complete Corona White Wash Collection can be found on our website at shfurnishings.co