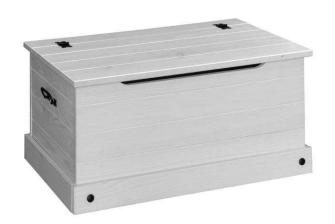

## Corona White Pine Ottoman Blanket Box from Southern Home Furnishings (119 GBP)

South East, West Sussex Location https://www.freeadsz.co.uk/x-247749-z

Corona White Wash Pine Ottoman Blanket Box from Southern Home Furnishings. Available for FREE local home delivery or view or collect in store from Wick Street, Littlehampton, BN17 7JN. The complete Corona White Wash Collection can be found on our website at shfurnishings.co