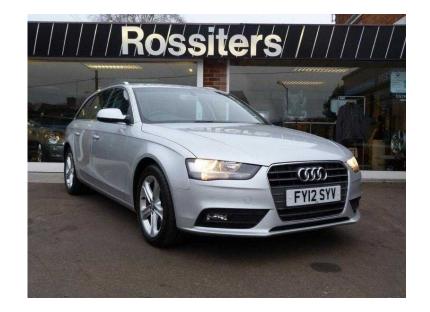

## Audi A4 2012 (14,990 GBP)

Location **East of England, Norfolk** https://www.freeadsz.co.uk/x-247842-z

ABS, Alarm, Traction Control, Remote Central Locking, Power Steering, Climate Control, Cruise Control, Electric Windows, Trip Computer, Multi-Disc CD Player, Rear Wash/wipe, Electric Mirrors, Roof Rails, Front Fog Lamps, Stability Control, Height Adjustable Seat, Multi-function Steering Wheel, Auto Lighting, Rear Headrests, Front Centre Armrest, Multiple Airbags, Dual Climate Zones, Auto-dip Rearview, Folding Rear Seats, Rear Armrest, Bluetooth, Isofix, Outside Temperature Gauge, Start-Stop, Park Distance Control (front and rear), Map reading lights, SD card reader, Satellite navigation, Audi media