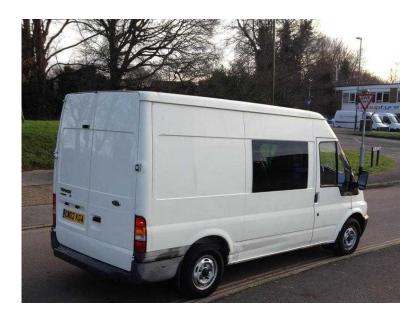

## Ford Transit 2002 6 seater crew van, large family. dual purpose use. (1,800 GBP)

Location London, London https://www.freeadsz.co.uk/x-248098-z

transit van mwb semi high top. conversion to 6 seater with windows professionally fitted ideal hobby vehicle, service barge, large family day out car. was used for days out with kids and bikes at beach etc. 11 months mot. new brake discs and pads. came from a famous food retailer so was looked after and regularly.