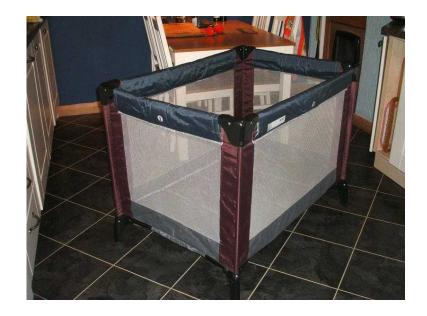

## **Mamas amp Papas Travel CotPlaypen (15 GBP)**

Location **South East, West Sussex** https://www.freeadsz.co.uk/x-248112-z

- Very easy to put up and down
- Comes with base mattress and carrying bag
- Very compact when folded
- Colour is suitable for girl or boy
- Excellent clean condition from non smoking house
- MAY be able to deliver