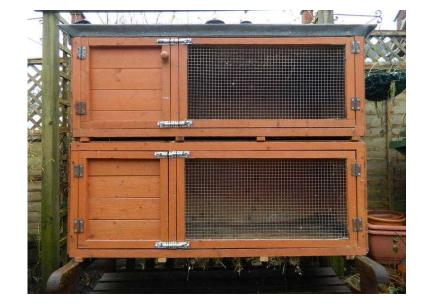

## Pair of hutches (30 GBP)

Location **South East, Surrey** https://www.freeadsz.co.uk/x-248156-z

|    | Pair                    | <u>o</u>  | hutches   |
|----|-------------------------|-----------|-----------|
|    | https://www.fre         | eadsz.co. | uk/x-2481 |
| 温楽 | Pair                    | of        | hutches   |
|    | https://www.fre         | eadsz.co. | uk/x-2481 |
|    | Pair                    | of        | hutches   |
|    | https://www.fre         | eadsz.co. | uk/x-2481 |
|    | Pair                    | of        | hutches   |
|    | https://www.fre         | eadsz.co. | uk/x-2481 |
|    | Pair                    | of        | hutches   |
|    | https://www.fre         | eadsz.co. | uk/x-2481 |
|    | Pair                    | 으         | hutches   |
|    | https://www.fre<br>56-z | eadsz.co. | uk/x-2481 |
|    | Pair                    | of        | hutches   |
|    | https://www.fre<br>56-z | eadsz.co. | uk/x-2481 |
|    | Pair                    | of        | hutches   |
|    | https://www.fre<br>56-z | eadsz.co. | uk/x-2481 |
|    | Pair                    | of        | hutches   |
|    | https://www.fre         | eadsz.co. | uk/x-2481 |
|    | Pair                    | <u>o</u>  | hutches   |
|    | https://www.fre<br>56-z | eadsz.co. | uk/x-2481 |