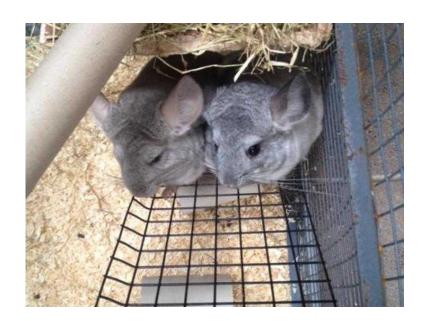

## Chinchilla cage complete with TWO chinchilla sisters and all accessories Very friend

South East, West Sussex Location https://www.freeadsz.co.uk/x-248177-z

Two gorgeous, friendly and inquisitive chinchilla sisters, seek new, loving home, but come complete with their own chinchilla residence! The chinchilla cage measures 71cm in width (28") x 69cm in height (27") x 43cm depth (17"). The metal base comes away for ease of cleaning, and the cage has two levels. There is one 'door' and to the front of the cage, plus the whole 'lid' area opens up, and both are secured by metal springs. The food bowl, water bottle, wooden 'bedroom', chew-block, and favourite flower-pot are all included! These two beautiful girls are lovely characters, and are easy to tell apart as one has beige/grey fur (just like her Dad!), and the other has grey fur with pretty white patches! The sisters are very inquisitive and are used to being handled by children, (as I have three!). If you have any queries at all, please do feel free to give me a call or send me a message! Thank you so!