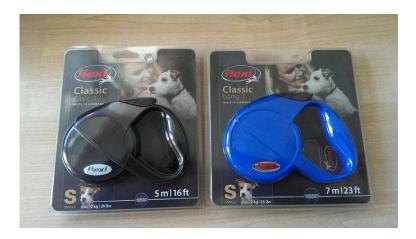

## Flexi Dog Lead Small CORD 5m or 7m Black or Blue (7.99 GBP)

Location

South East, West Sussex https://www.freeadsz.co.uk/x-248180-z

2 New leads for sale, unused, just a older design compared to the current models. Both are the CORD type and suited to dogs no larger than 12kg in weight. Black 5m is £7.99 Blue 7m is £9.99 (2)