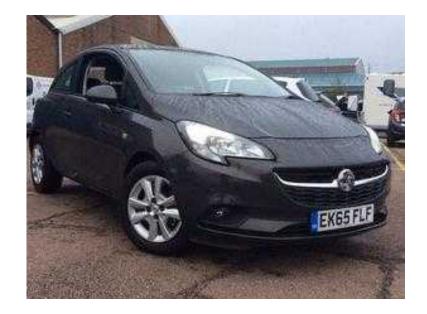

## **Vauxhall Corsa 2015 (8,500 GBP)**

Location **East of England, Suffolk** https://www.freeadsz.co.uk/x-248228-z

| 温泉 | Vauxhall                  | Corsa        | 2015   |
|----|---------------------------|--------------|--------|
|    | https://www.freea<br>28-z | ıdsz.co.uk/x | 2482   |
|    | Vauxhall                  | Corsa        | 2015   |
|    | https://www.freea<br>28-z | ıdsz.co.uk/x | -2482  |
|    | Vauxhall                  | Corsa        | 2015   |
|    | https://www.freea<br>28-z | ıdsz.co.uk/x | -2482  |
|    | Vauxhall                  | Corsa        | 2015   |
|    | https://www.freea<br>28-z | ldsz.co.uk/x | -2482  |
| 温暖 | Vauxhall                  | Corsa        | 2015   |
|    | https://www.freea<br>28-z | ıdsz.co.uk/x | -2482  |
| 烈縣 | Vauxhall                  | Corsa        | 2015   |
|    | https://www.freea<br>28-z | ıdsz.co.uk/x | -2482  |
|    | Vauxhall                  | Corsa        | 2015   |
|    | https://www.freea<br>28-z | ıdsz.co.uk/x | :-2482 |
|    | Vauxhall                  | Corsa        | 2015   |
|    | https://www.freea<br>28-z | ıdsz.co.uk/x | :-2482 |
| 組織 | Vauxhall                  | Corsa        | 2015   |
|    | https://www.freea<br>28-z | ıdsz.co.uk/x | :-2482 |
|    | Vauxhall                  | Corsa        | 2015   |
|    | https://www.freea<br>28-z | ldsz.co.uk/x | -2482  |