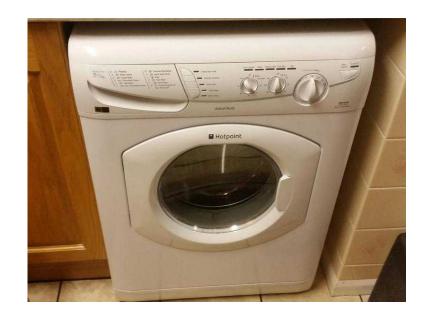

## Hotpoint WD440 Combined Washer Dryer Washing Machine80 (80 GBP)

South East, East Sussex Location https://www.freeadsz.co.uk/x-248343-z

Hotpoint WD440P Washer/Dryer finished in polar white. The machine has a comprehensive range of washing functions, including both 30°C & 60°C fast wash and hand wash options, a 1400 spin. The machine is an energy efficient B washing machine, with cold water feed, width 59.5cm x height 85cm, offers a straight-through wash and dry capacity of 5+5kg and 180 minutes timed drying, with high & low heat settings. The machine is in good working order and comes complete with all hoses and the instruction.