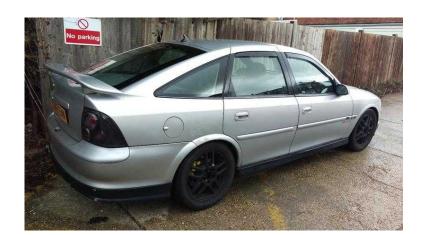

## 1998 Vectra B SRi 140, mot May 2016, 2.0 16v. SPARES OR REPAIRS (400 GBP)

South East, East Sussex Location https://www.freeadsz.co.uk/x-248354-z

1998 Vectra B SRi 140, mot May 2016, 2.0 16v. SPARES OR REPAIRS Low for age 101k miles, bodykit, Lexus lights, remus exhaust (back box and centre pipe), eyebrows, traction control, etc. Very big inside, fits our three kids in easily. Massive boot! Hawk alarm with remote start. Decent black interior. The engine runs great, uses no oil or water. No advisories on previous two mots. Faults: Needs a gear linkage sorting as won't go into reverse. Also has rust around offside rear arch. Not used as have a company van and need this gone as just sitting