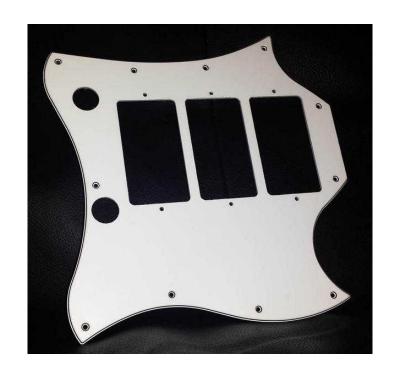

## Gibson SG custom 3 pickup batwing pickguard white (new genuine Gibson part) (19 (

East of England, Cambridgeshire Location https://www.freeadsz.co.uk/x-248364-z

Gibson genuine SG custom 3 pickup batwing pickguard still covered with its clear protective coating. Reverse side coated in black conductive shielding.;