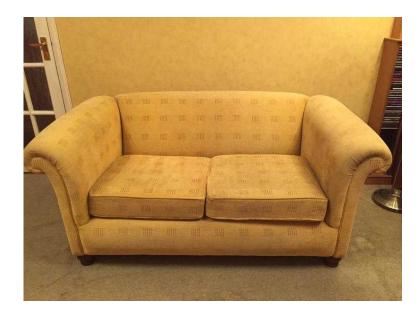

## **Large Sofa**

Location **South West, Isle Of Wight** https://www.freeadsz.co.uk/x-248512-z

Large 2 seater sofa, gold coloured with brick red pattern.

Measurements (approx.)

Width: 167cm Depth: 100cm

Height to top of seat cushion: 44cm

Overall Height: 73cm

Wooden feet;

| Large                              | Sofa    |
|------------------------------------|---------|
| https://www.freeadsz.co.uh<br>12-z | /x-2485 |
| Large                              | Sofa    |
| https://www.freeadsz.co.ul<br>12-z | /x-2485 |
| Large                              | Sofa    |
| https://www.freeadsz.co.uh<br>12-z | /x-2485 |
| Large                              | Sofa    |
| https://www.freeadsz.co.uh         | /x-2485 |
| Large                              | Sofa    |
| https://www.freeadsz.co.uk         | /x-2485 |
| Large                              | Sofa    |
| https://www.freeadsz.co.ul<br>12-z | /x-2485 |
| Large                              | Sofa    |
| https://www.freeadsz.co.ul<br>12-z | /x-2485 |
| Large                              | Sofa    |
| https://www.freeadsz.co.ul         | /x-2485 |
| Large                              | Sofa    |
| https://www.freeadsz.co.ul         | /x-2485 |
| Large                              | Sofa    |
| https://www.freeadsz.co.ul<br>12-z | /x-2485 |