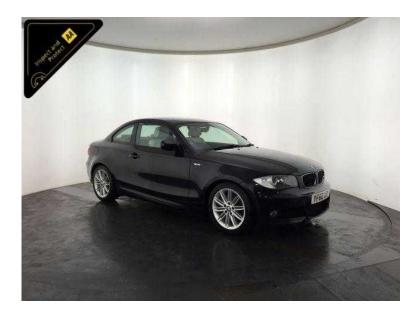

## BMW 1 Series 2010 (6,500 GBP)

Location West Midlands, West Midlands https://www.freeadsz.co.uk/x-248539-z

Metallic Black, Inspected By AA And 3 Months AA Warranty, 2 owners, Good bodywork, Interior Good Condition, 4 seats, Service History, Well Maintained, Economical, 60 MPG, Great Performance, 180 BHP, 12 Months Road Tax Only 110 Pounds, Great Specification, 17" Alloy Wheels, Rear Parking Sensors, Stop/start Technology, Full Cream Leather Interior, Digital Dual Zone Climate Control, Bmw Business Cd Stereo System, Electric Power Fold Door Mirrors, 6 Speed Gearbox, And Many More, Good Condition, Value Financing Options Available, Great Value, Fixed Prices. £6,500 p/x