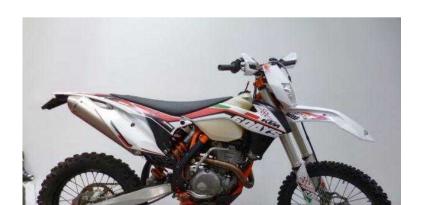

## KTM EXC 2014 (5,500 GBP)

Location Wales, Gwynedd https://www.freeadsz.co.uk/x-248583-z

Six Days, This Sardinia 6 Days model comes with Billet triple clamps, stealth rear sprocket, radiator braces, bash plate and hand guards. 137 hrs only. a very nice example of a sought after enduro bike, fork seals and rear tyre have just been replaced, The North West's finest family run motorcycle dealership, £5,500 p/x