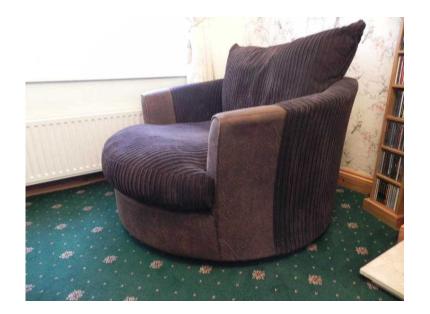

## Jumbo cuddle swivel chair (150 GBP)

Location **East of England, Cambridgeshire** https://www.freeadsz.co.uk/x-248613-z

Cord, Suedette, 2 tone brown, Swivels 360 degrees. Hardly used;

| 四派或   | Jumbo cuddle swivel chair                 |
|-------|-------------------------------------------|
|       | https://www.freeadsz.co.uk/x-2486<br>13-z |
|       | Jumbo cuddle swivel chair                 |
|       | https://www.freeadsz.co.uk/x-2486<br>13-z |
|       | Jumbo cuddle swivel chair                 |
|       | https://www.freeadsz.co.uk/x-2486<br>13-z |
|       | Jumbo cuddle swivel chair                 |
|       | https://www.freeadsz.co.uk/x-2486<br>13-z |
|       | Jumbo cuddle swivel chair                 |
|       | https://www.freeadsz.co.uk/x-2486<br>13-z |
| 烈火    | Jumbo cuddle swivel chair                 |
|       | https://www.freeadsz.co.uk/x-2486<br>13-z |
|       | Jumbo cuddle swivel chair                 |
|       | https://www.freeadsz.co.uk/x-2486<br>13-z |
|       | Jumbo cuddle swivel chair                 |
| 1.34. | https://www.freeadsz.co.uk/x-2486<br>13-z |
|       | Jumbo cuddle swivel chair                 |
|       | https://www.freeadsz.co.uk/x-2486<br>13-z |
|       | Jumbo cuddle swivel chair                 |
|       | https://www.freeadsz.co.uk/x-2486<br>13-z |