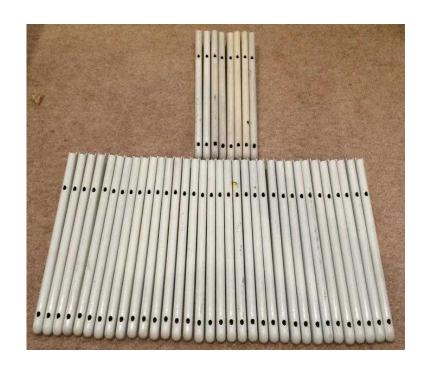

## White Twin Slot Shelving System Racking - Upright Brackets amp Supports - USED (4

East of England, Cambridgeshire Location https://www.freeadsz.co.uk/x-248616-z

White Twin Slot Shelving System Racking - Upright Brackets & Supports - USED This is shelving that has been used and is no longer required, please note as it has been used some of the uprights have been cut to required length (dimensions are shown below) some of the brackets have been painted over but do not affect how they work Set comprises of: 34 x White 27cm (10.5") Brackets 8 x White but painted over 27cm (10.5") Brackets 2 x 198cm Upright Supports 2 x 201cm Upright Supports 1 x 170.5cm Upright Support 1 x 173.5cm Upright Support 1 x 171cm Upright