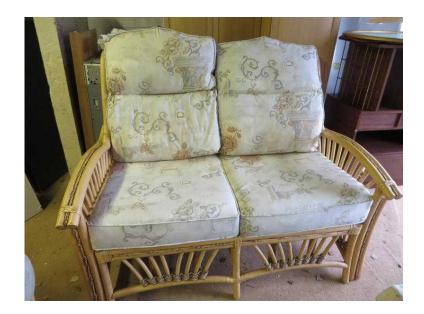

## Cane Conservatory Chairs (chioice of 2 sets) (75 GBP)

Location **East of England, Cambridgeshire** https://www.freeadsz.co.uk/x-248618-z

to be sold as a set, double chair roughly measuring 123cm across the front and a swivel chair. He's sold the house to downsize and this is the only reason for sale. Welcome to view this with no obligation, Whittlesey,