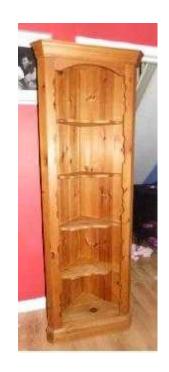

## Wooden Corner Unit. Excellent condition. Collection Only due to size. (20 GBP)

East of England, Cambridgeshire Location https://www.freeadsz.co.uk/x-248619-z

Wooden Corner Unit for sale. Is in excellent condition, we have had it from new and it has just been used to display a few photo frames. I am selling due to lack of space. Collection only due to the size, it is almost as tall as the door frame.;