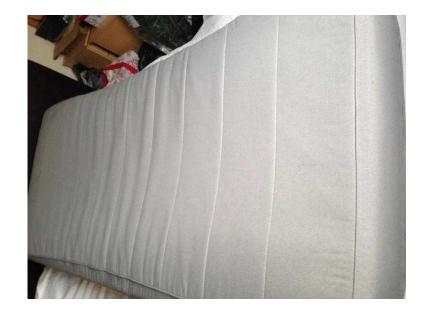

## **Single mattress (40 GBP)**

Location **East of England, Cambridgeshire** https://www.freeadsz.co.uk/x-248623-z

Single foam mattress in good condition. Approximate measurements: Width: 35 inches Length: 77 inches Collection only. .