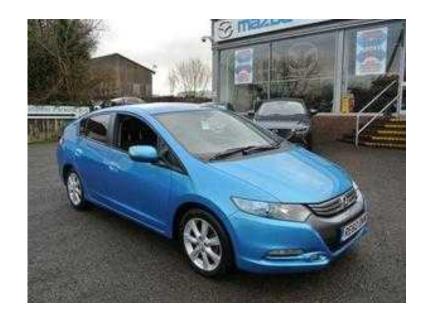

## **Honda Insight 2009 (6,795 GBP)**

Location **South East, Buckinghamshire** https://www.freeadsz.co.uk/x-248632-z

15In Alloy Wheels, Anti-Lock Brakes, Audio Steering Wheel Mounted Controls, Body Coloured Bumpers, Centre Console, Centre Rear Seat Belt, Climate Control, Cloth Upholstery interior, Cup Holder, Driver Information System, Driver Passenger And Front Side Air Bags, Driver Seat Height Adjustment, Electric Heated/Folding Door Mirrors, Electronic Brake Force Distribution, Electronic Stability Programme, Front Armrest, Front/Rear Electric Windows, Front/Rear Head Restraints, Immobiliser, Perimetric Alarm, Power-Assisted Steering, Radio/CD/MP3, Remote Central Door Locking, Rev Counter, Seat - ISOFIX Anchorage Point, Tyre Repair