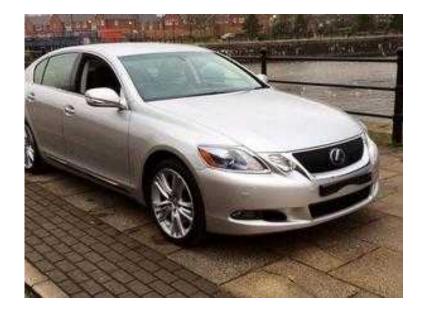

## Lexus GS 2007 (100 GBP)

Location **Scotland, Strathclyde** https://www.freeadsz.co.uk/x-248840-z

|    | Lexus                    | GS          | 2007    |
|----|--------------------------|-------------|---------|
|    | https://www.free<br>40-z | eadsz.co.uk | /x-2488 |
|    | Lexus                    | GS          | 2007    |
|    | https://www.free         | adsz.co.uk  | /x-2488 |
|    | Lexus                    | GS          | 2007    |
|    | https://www.free         | edsz.co.uk  | /x-2488 |
|    | Lexus                    | GS          | 2007    |
|    | https://www.free<br>40-z | adsz.co.uk/ | /x-2488 |
| 恩縣 | Lexus                    | GS          | 2007    |
|    | https://www.free<br>40-z | eadsz.co.uk | /x-2488 |
|    | Lexus                    | GS          | 2007    |
|    | https://www.free         | eadsz.co.uk | /x-2488 |
|    | Lexus                    | GS          | 2007    |
|    | https://www.free         | edsz.co.uk  | /x-2488 |
|    | Lexus                    | GS          | 2007    |
|    | https://www.free<br>40-z | adsz.co.uk  | /x-2488 |
|    | Lexus                    | GS          | 2007    |
|    | https://www.free         | eadsz.co.uk | /x-2488 |
|    | Lexus                    | GS          | 2007    |
|    | https://www.free<br>40-z | eadsz.co.uk | /x-2488 |