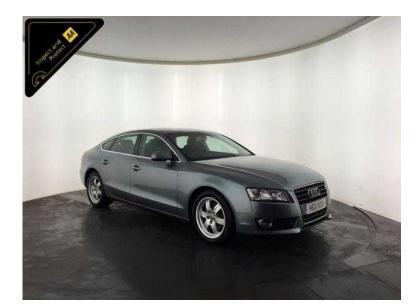

## Audi A5 2011 (9,395 GBP)

Location West Midlands, West Midlands https://www.freeadsz.co.uk/x-249015-z

Grey, INSPECTED BY AA & 3 MONTH AA WARRANTY, Next MOT due 04/03/2016, Good bodywork, Interior Good Condition, 5 seats, Full Service History, Very Well Maintained, Very Economical, 54 MPG, Great Performance, 170 BHP, 12 Months Road Tax Only £130, Great Specification, 17" Alloy Wheels, Stop/Start Technology, Digital Climate Control, Digital Display, Audi Concert Cd Stereo System, 6 Speed Manual Gearbox, Good Condition, Value Financing Options Available, Great Value, Fixed Prices. £9,395 p/x