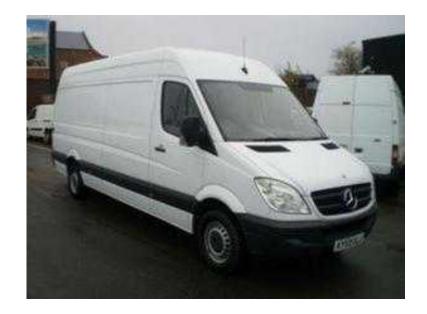

## Mercedes Sprinter 2009 (4,500 GBP)

Location **East of England, Essex** https://www.freeadsz.co.uk/x-249025-z

White Lwb Sprinter 311 with 127k on the clock. Being regularly served at every 12k. All standard features. Bulkhead. Good tires. 4500+VAT. Can be seen anytime,including.