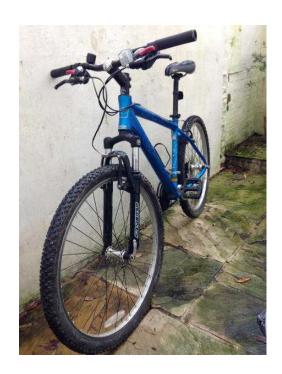

## Pinnacle Boys mountain bike (95 GBP)

Location **South East, East Sussex** https://www.freeadsz.co.uk/x-249088-z

Evans Cycles' home brand Pinnacle Source 2.0 mountain bike. Great first proper mountain bike for 10-13 year old. Shimano Tourney gears, SR Suntour front suspension blue, Promax brakes with 21 gears. Seven years old but hardly used and in good condition.;