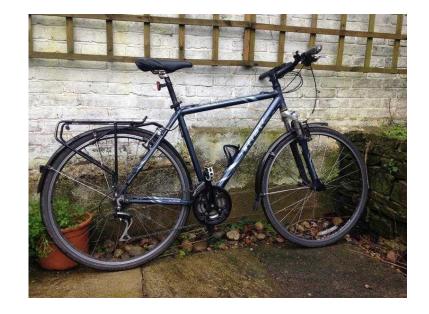

## Trek gents hybrid (95 GBP)

Location **South East, East Sussex** https://www.freeadsz.co.uk/x-249090-z

Trek 7300 hybrid. 24 speed, 21" frame. Well equipped, mudguards and rack. Good working.

|              | Trek            | gents        | hybrid |
|--------------|-----------------|--------------|--------|
|              | https://www.fre | eadsz.co.uk/ | x-2490 |
| <u> </u>     | Trek            | gents        | hybrid |
|              | https://www.fre | eadsz.co.uk/ | x-2490 |
|              | Trek            | gents        | hybrid |
| 630)<br>8310 | https://www.fre | eadsz.co.uk/ | x-2490 |
| 機器           | Trek            | gents        | hybrid |
|              | https://www.fre | eadsz.co.uk/ | x-2490 |
|              | Trek            | gents        | hybrid |
|              | https://www.fre | eadsz.co.uk/ | x-2490 |
|              | Trek            | gents        | hybrid |
|              | https://www.fre | eadsz.co.uk/ | x-2490 |
|              | Trek            | gents        | hybrid |
|              | https://www.fre | eadsz.co.uk/ | x-2490 |
|              | Trek            | gents        | hybrid |
|              | https://www.fre | eadsz.co.uk/ | x-2490 |
|              | Trek            | gents        | hybrid |
|              | https://www.fre | eadsz.co.uk/ | x-2490 |
|              | Trek            | gents        | hybrid |
|              | https://www.fre | eadsz.co.uk/ | x-2490 |