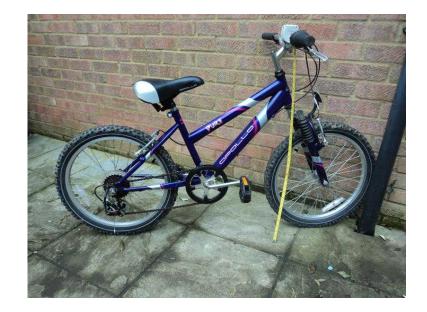

## **Childrens Bike (15 GBP)**

Location **South East, East Sussex** https://www.freeadsz.co.uk/x-249093-z

Childrens Bike with Gears, in average

| Childrens Bike  thtps://www.freeadsz.co.uk/x-2490 93-z | Childrens Bike  thitps://www.freeadsz.co.uk/x-2490 93-z | Childrens Bike  thtps://www.freeadsz.co.uk/x-2490 93-z | Childrens Bike  Childrens Bike  https://www.freeadsz.co.uk/x-2490  93-z | Childrens Bike  Childrens Bike  https://www.freeadsz.co.uk/x-2490 93-z | Childrens Bike  thtps://www.freeadsz.co.uk/x-2490 93-z | Childrens Bike  thtps://www.freeadsz.co.uk/x-2490 93-z |
|--------------------------------------------------------|---------------------------------------------------------|---------------------------------------------------------|---------------------------------------------------------|---------------------------------------------------------|--------------------------------------------------------|-------------------------------------------------------------------------|------------------------------------------------------------------------|--------------------------------------------------------|--------------------------------------------------------|